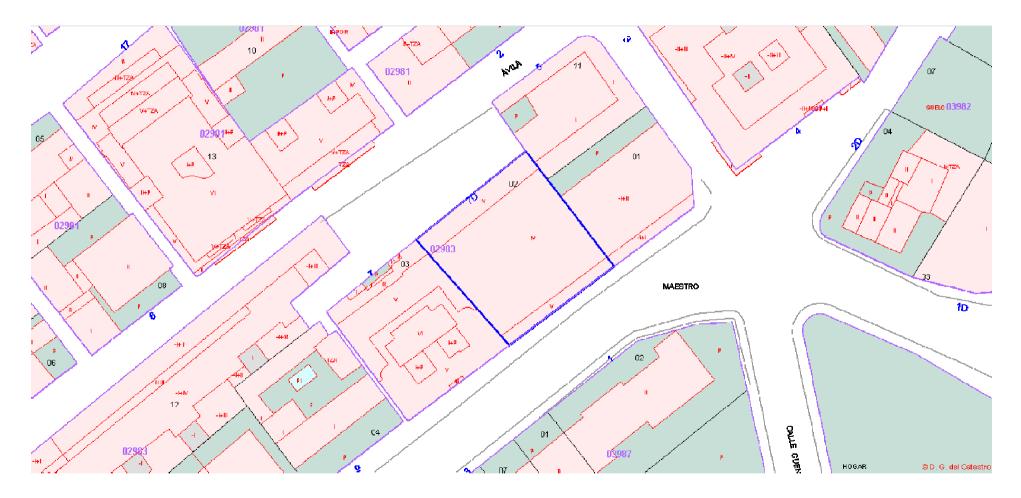

nd de elementos comunes, de siste metros y cinco decimetros cuadrados. Linda, tenisendo e

REPERENCIA CATASTRAL: NO COMPTA.



CARCAS

 Otras, POR PROCEDENCIA DE LA FINCA Nº: 9/8311 ASIENTO: 5 TONO: 1326 LIBRO: 91 FOLIO: 16 FREIM: 32/05/2003. La llouncia de obras, a cuyo amparo se antá construyando el edificio, está condicionada a la concesión de la eccrespondiante licencia de actividad de los garajes.

- AFECTIÓN: AUTOLIQUIDADA DE TEAMENISIONES. Note túmaro, 1 el margen de la insc/anot, 1, de fecha 22 de Septiembre de 2003, al folio 20, del libro 166 de Granada WFG. Tomo 1850 del Archivo. ADMUTH durante el pleter de Modor de Modrie Parter de hoy, el page de lan liquidationes que comptem al margen de la inferigerón estamas. Granada, 32 de septiembre de



#### IMOLA : cadastral extract







## IMOLA : zoning plan

EUROPEAN LAND INFORMATION SERVICE







LEGal status of GEO-information

- Initiative EULIS, Univ of Maastricht and NL-Kadaster
- Focus on cases where legal and cadastral boundaries give conflicts and differences in interpretation
- Countries of study BE, NL, LU, GE

Result:

- Analysis property legislation
- Analysis registration and practical situations
- Fact sheets explaining semantics in 4 countries
- Extended case book and glossary of terms



## **ELF-project**



3 Use-cases developed:

- 1. Start in EULIS  $\rightarrow$  search by map in ELF
- Start in ELF → get legal information from EULIS
- 3. Start in EULIS → get additional map information via ELF
- NB: ELF will try to find budget for construction of solution

## Strategy 2015-2017



Strengthen EUL