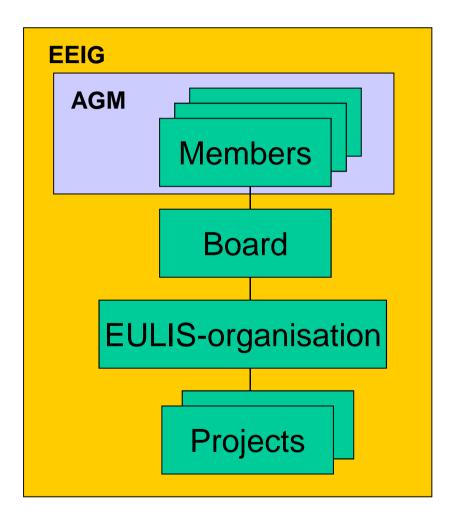

## Who is who?

- Member Organisations
- Board (5 persons)
- Organisation
  - Managing director
  - Business/IT expert
  - Secretariat
  - Administration
  - Accountant
- Project staff

NB Members pay contribution.