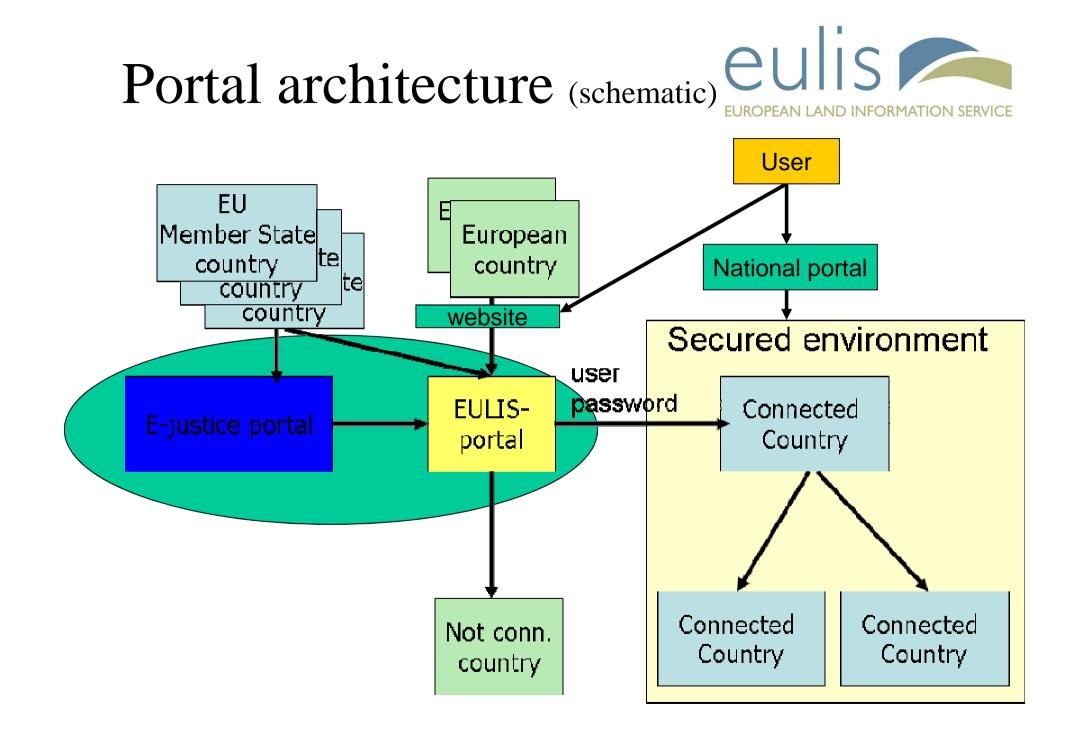

.eu

3. How to obtain it

- DG Justice carried out feasibility study on interconnection and integration
- EULIS involved in all stages (ToR, kick off, workshop in Brussels, report review, etc)
- EULIS prepared a positioning paper
- 18 EU members support interconnection and 12 participate in a pilot
- DG Justice decided based on the positive outcome to:
  - Start a project for the integration
  - Carry out pilot for the interconnection
  - Use EULIS as the basis for the future portal

## Pilot connections

- 12 Member States willing to participate in the EU-pilot project:
  - Exisiting connections: AT, IE, LT, ES, SE, NL
  - New connections: EE, BG, FI, LU (cadaster), PT and (N-Ireland)
- And more are interested
  - Croatia is in principle interested but not yet able to participate.
  - Malta, Latvia, Hungary and Romania have indicated interest possibly in the future
  - England & Wales: potential reconnection
  - Macedonia: potential connection
- NB: Improve existing connection (see overview of Gerard Leenders) notably Spain and Austria