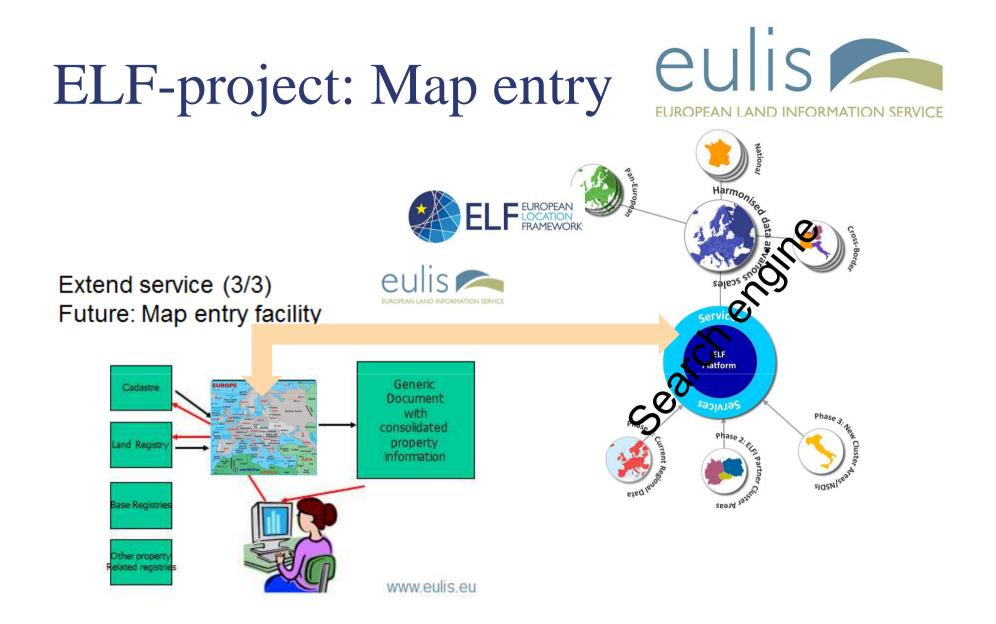

## **ELF-project**

3 Use-cases developed:

- 1. Start in EULIS  $\rightarrow$  search by map in ELF
- Start in ELF → get legal information from EULIS
- 3. Start in EULIS → get additional map information via ELF
- NB: ELF will try to find budget for construction of solution