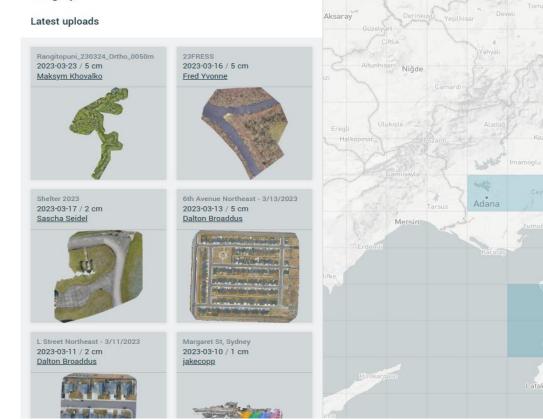

#### **Damage Assesment Studies**

OpenAerialMap (OAM) is a set of tools for searching, sharing, and using openly licensed satellite and unmanned aerial vehicle (UAV) imagery.