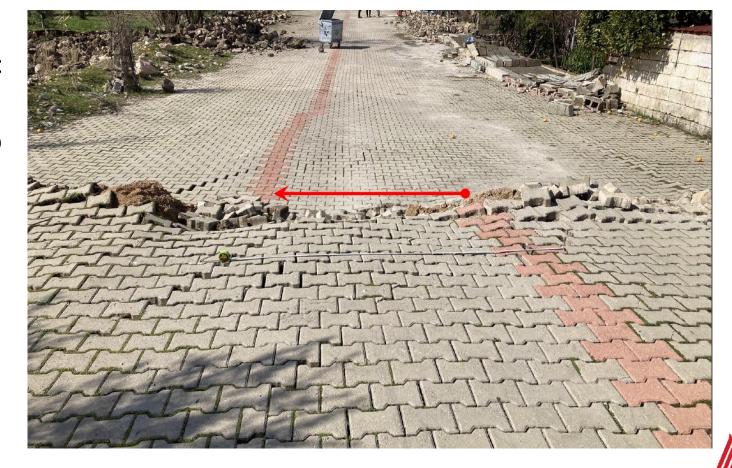

#### **Evidence Collection from collapse of the buildings for judgement**

An emergency meeting was held with the Ministry of Justice and it was ensured that survey engineers take part in the evidence collection teams.

Survey Engineers took place during the evidence collection from damaged and collapsed buildings by mapping.

InSAR Analysis of Disaster Area and Informing the Public.

Our Chamber's Photogrammetry and Remote Sensing Commission performed insar analyses by using sentinel SAR data and prepared a report regarding surface deformations, horizontal and vertical displacement.