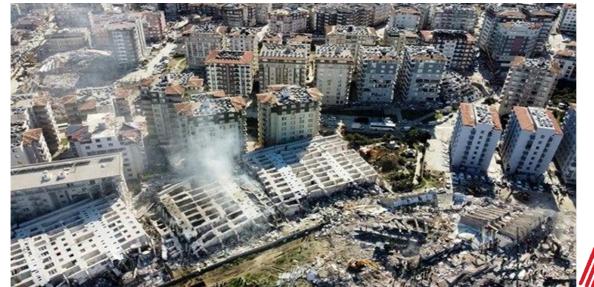

## **About Türkiye Earthquake**

- EQ is larger than many countries in Europe.
- Extensive damage occurred in a total of 11 provinces
- Damaged to over half a million buildings, communication and energy infrastructure,
- This population corresponds to 17% of the total population.
- In these devastating earthquakes, 10 of our colleagues lost their lives.
- Homes and offices of approximately our 100 members were destroyed.
- Provincial branch offices of our chamber in three cities were destroyed completely.