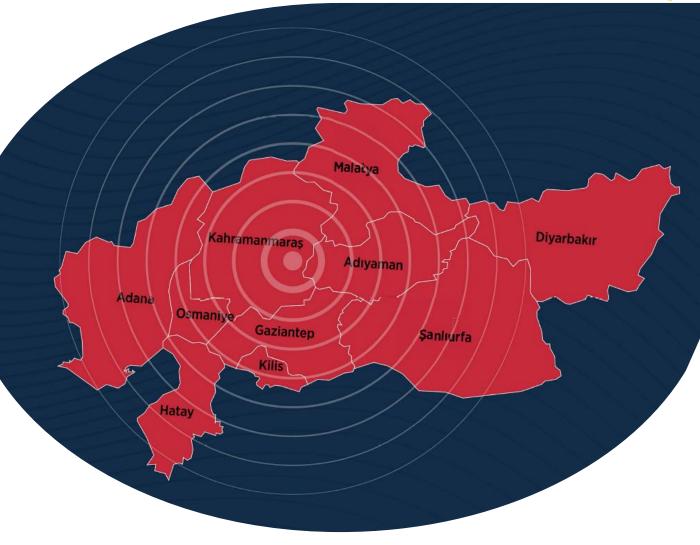

## **About Türkiye Earthquake**

- EQ is larger than many countries in Europe.
- Extensive damage occurred in a total of 11 provinces
- Damaged to over half a million buildings, communication and energy infrastructure,
- This population corresponds to 17% of the total population.
- In these devastating earthquakes, 10 of our colleagues lost their lives.
- Homes and offices of approximately our 100 members were destroyed.
- Provincial branch offices of our chamber in three cities were destroyed completely.