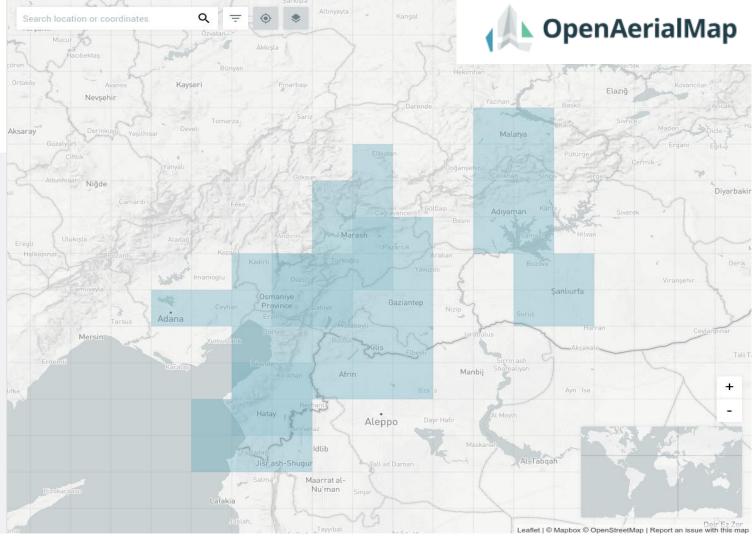

#### **Damage Assesment Studies**

OpenAerialMap (OAM) is a set of tools for searching, sharing, and using openly licensed satellite and unmanned aerial vehicle (UAV) imagery.