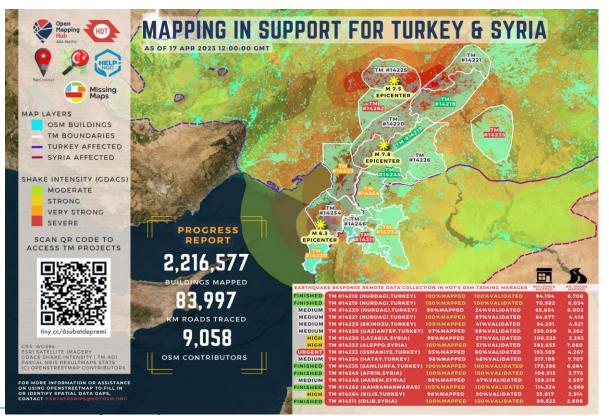

#### **Voluntary remotely Mapping**

- Manual Digitizing with HOT action
- Geocoding of the official confirmed tabular data
- High resolution image collection mainly from UAVs
- Cultural Heritage Database generation
- Collaboration with AFAD, HGM, and communities in the field.
- Assesment with available satellite data.

#### **Damage Assesment Studies**

#### **Civil Initiative during the EQ Response Actions**

"Open data collaboration cluster consisting of national and international actors, coordinated in Türkiye by Yer Çizenler."

**Yer**Çizenler

https://data.humdata.org/dataset/

#### **Damage Assesment Studies**

OpenAerialMap (OAM) is a set of tools for searching, sharing, and using openly licensed satellite and unmanned aerial vehicle (UAV) imagery.