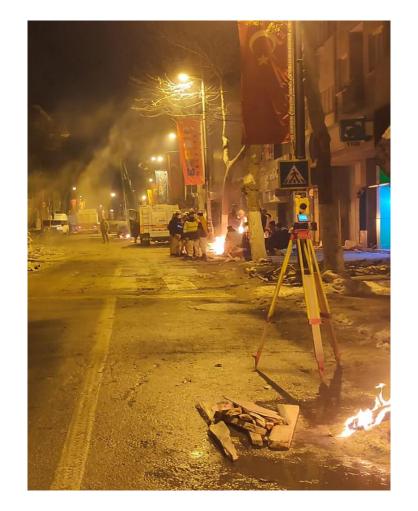

#### **Deformation Surveying of Heavy Damaged Buildings During Search and Rescue Studies**

We established volunteer surveying teams to monitor the movements of heavy damaged buildings in order to ensure the life safety of the research- resource teams in this activities.

Because, when any movement was detected, area have to be evacuated.

TMMOBHKMO <