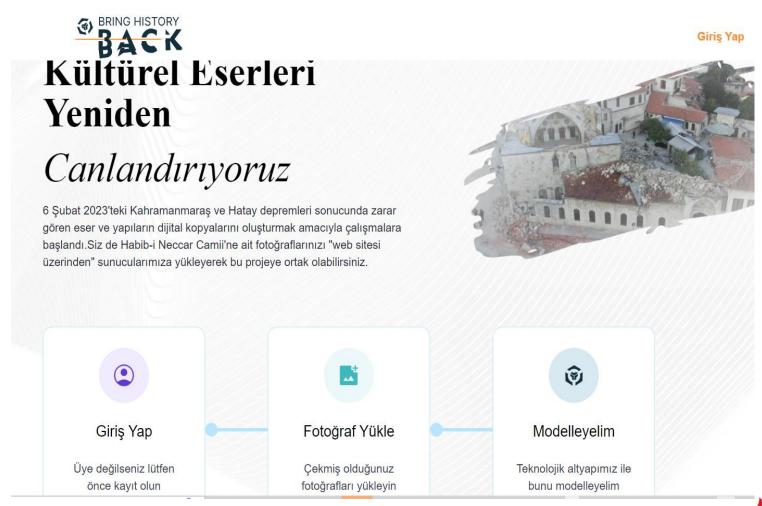

#### **Cultural Heritage Saving**

Cultural Heritage of Türkiye

## Habibi Neccar Mosque (The oldest mosque in Turkey)

#### **Cultural Heritage Saving**

https://bringhistoryback.3dprobox.com/