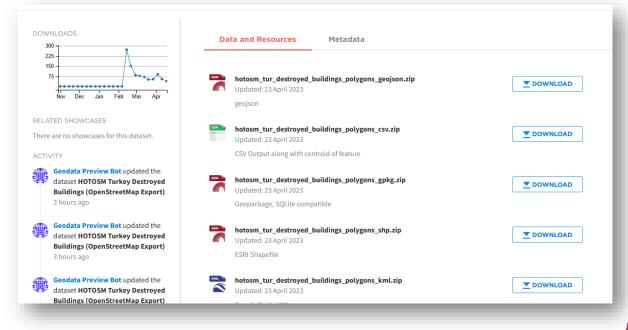

#### **Voluntary remotely Mapping**

- Manual Digitizing with HOT action
- Geocoding of the official confirmed tabular data
- High resolution image collection mainly from UAVs
- Cultural Heritage Database generation
- Collaboration with AFAD, HGM, and communities in the field.
- Assesment with available satellite data.

#### **Damage Assesment Studies**

#### **Damage Assesment Studies**

OpenAerialMap (OAM) is a set of tools for searching, sharing, and using openly licensed satellite and unmanned aerial vehicle (UAV) imagery.