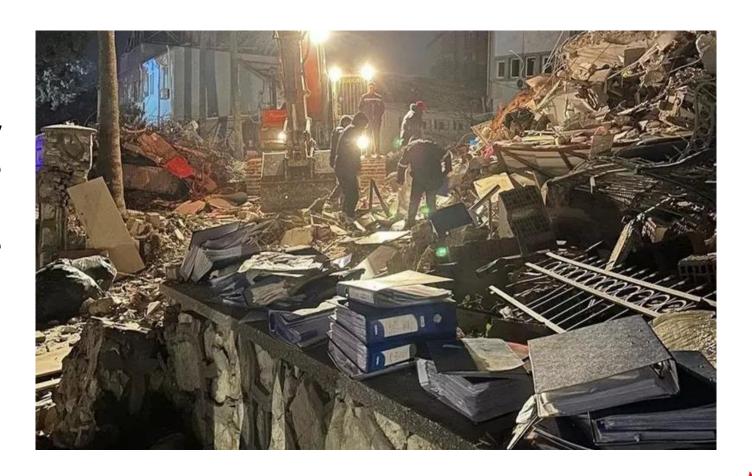

#### **Evidence Collection from collapse of the buildings for judgement**

An emergency meeting was held with the Ministry of Justice and it was ensured that survey engineers take part in the evidence collection teams.

Survey Engineers took place during the evidence collection from damaged and collapsed buildings by mapping.

InSAR Analysis of Disaster Area and Informing the Public.

Our Chamber's Photogrammetry and Remote Sensing Commission performed insar analyses by using sentinel SAR data and prepared a report regarding surface deformations, horizontal and vertical displacement.