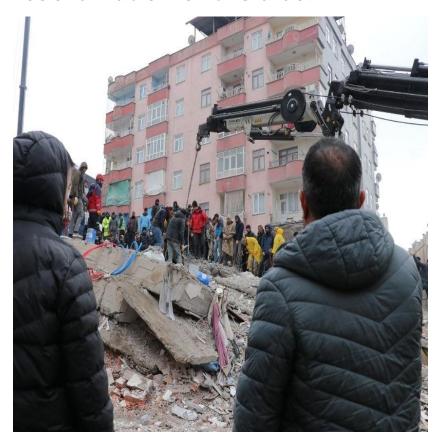

#### **Deformation Surveying of Heavy Damaged Buildings During Search and Rescue Studies**

We established volunteer surveying teams to monitor the movements of heavy damaged buildings in order to ensure the life safety of the research- resource teams in this activities.

Because, when any movement was detected, area have to be evacuated.

TMMOBHKMO <