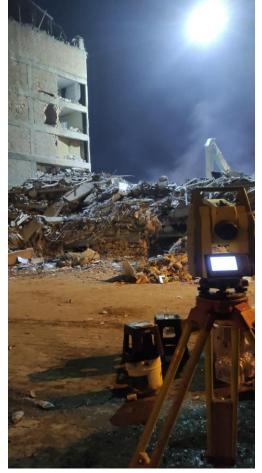

#### **Deformation Surveying of Heavy Damaged Buildings During Search and Rescue Studies**

We established volunteer surveying teams to monitor the movements of heavy damaged buildings in order to ensure the life safety of the research- resource teams in this activities.

Because, when any movement was detected, area have to be evacuated.

TMMOBHKMO <