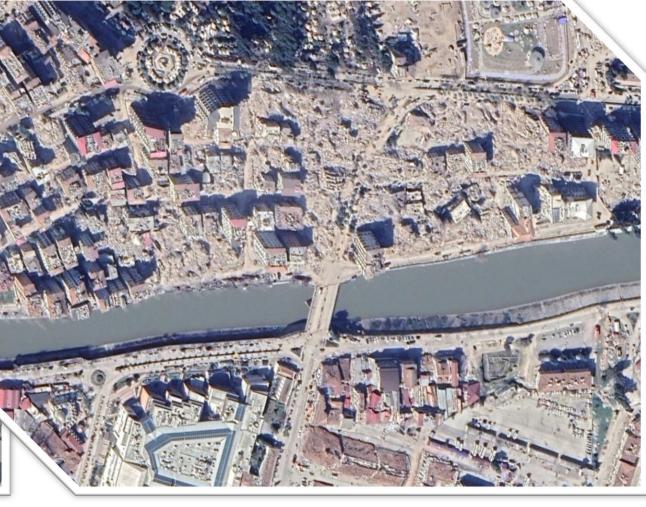

#### **Emergency Aerial Mapping with UAV**

On February 7, 20 volunteers were identified as the Chamber for the rapid mapping of the disaster area with unmanned aerial vehicles and damage assessment. The data obtained has been shared at cloud of General Directorate of GIS in a way that everyone can use.

## **Emergency Mapping With UAV**