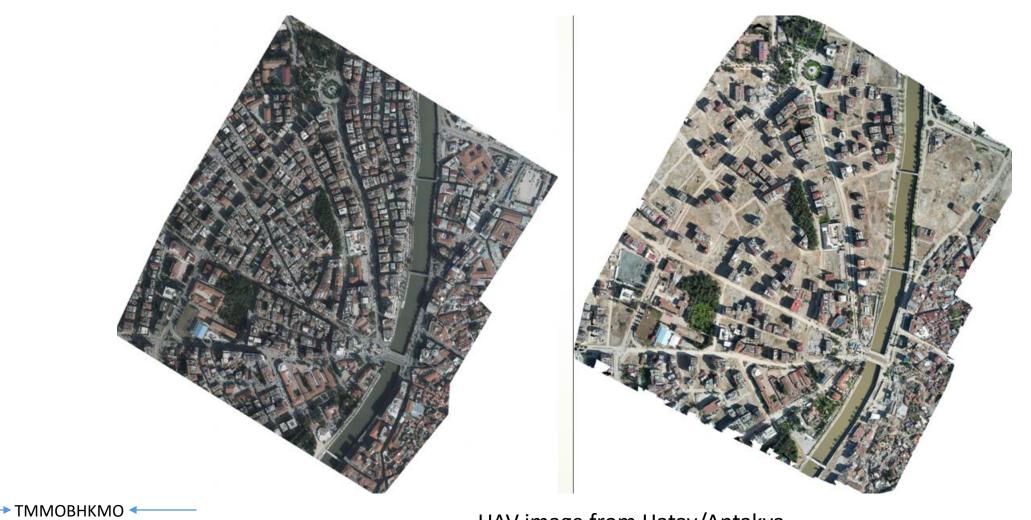

#### **Emergency Aerial Mapping with UAV**

On February 7, 20 volunteers were identified as the Chamber for the rapid mapping of the disaster area with unmanned aerial vehicles and damage assessment. The data obtained has been shared at cloud of General Directorate of GIS in a way that everyone can use.

## **Emergency Mapping With UAV**