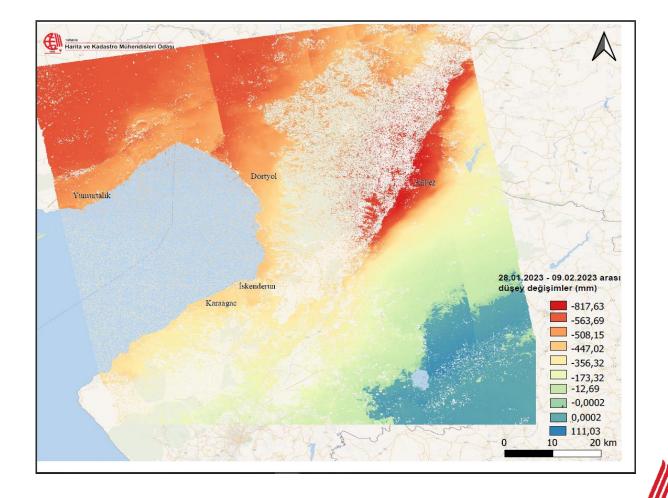

## Role of the Surveyors on disaster

Remote Sensing gave an answer to the public! It is a subsidence, not the sea level rise or tsunami!

Subsidence of Iskenderun City