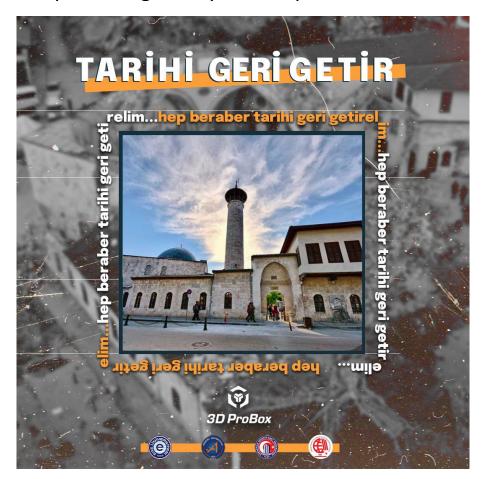

#### **Cultural Heritage Saving**

Cultural Heritage of Türkiye

## Habibi Neccar Mosque (The oldest mosque in Turkey)

#### **Cultural Heritage Saving**

https://bringhistoryback.3dprobox.com/