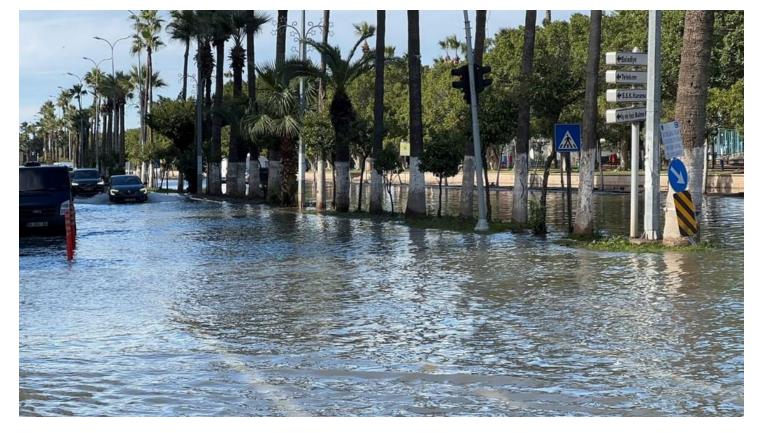

## Role of the Surveyors on disaster

Remote Sensing gave an answer to the public! It is a subsidence, not the sea level rise or tsunami!

Subsidence of Iskenderun City