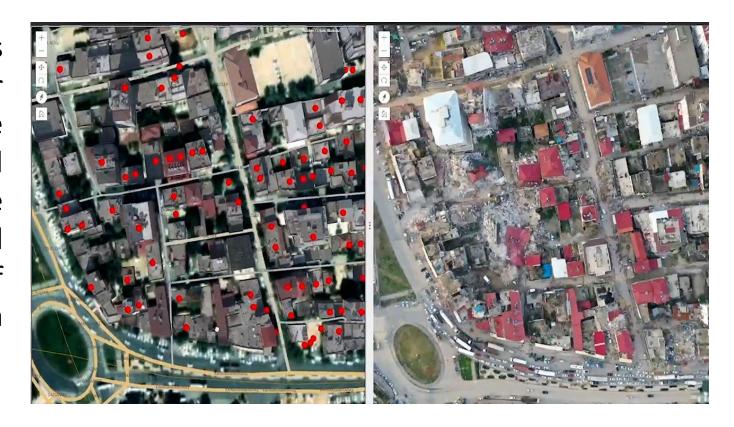

#### **Emergency Aerial Mapping with UAV**

On February 7, 20 volunteers were identified as the Chamber for the rapid mapping of the disaster area with unmanned aerial vehicles and damage assessment. The data obtained has been shared at cloud of General Directorate of GIS in a way that everyone can use.

## **Emergency Mapping With UAV**