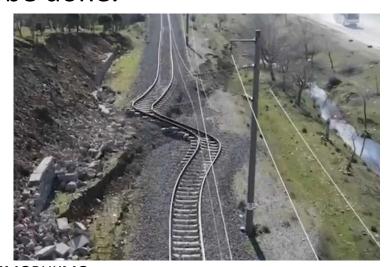

Survey Engineers took place during the evidence collection from damaged and collapsed buildings by mapping.

InSAR Analysis of Disaster Area and Informing the Public.

Our Chamber's Photogrammetry and Remote Sensing Commission performed insar analyses by using sentinel SAR data and prepared a report regarding surface deformations, horizontal and vertical displacement.

#### **Geodetic Evaluation of the Earthquake**

report prepared our Geodesy and Navigation Commission on the Geodetic Evaluation of the Earthquake and its effects and the urgent work to be done.