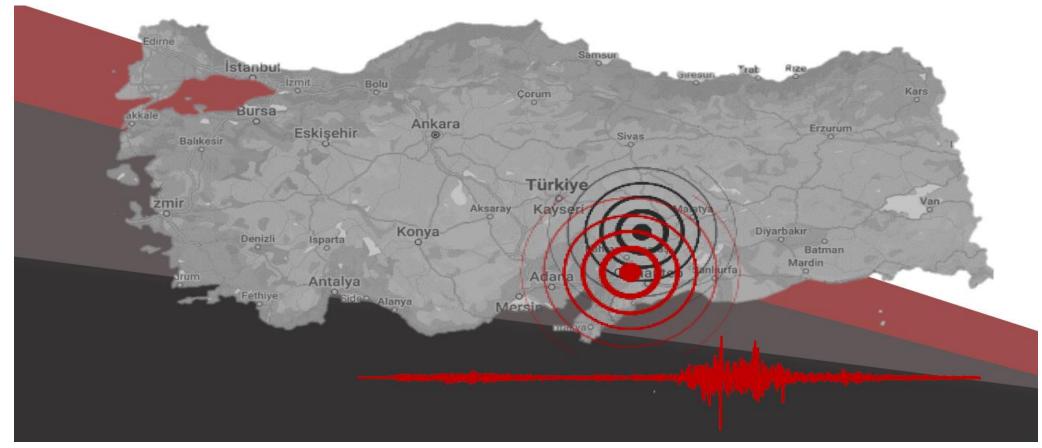

## **About Türkiye Earthquake**

- EQ is larger than many countries in Europe.
- Extensive damage occurred in a total of 11 provinces
- Damaged to over half a million buildings, communication and energy infrastructure,
- This population corresponds to 17% of the total population.
- In these devastating earthquakes, 10 of our colleagues lost their lives.
- Homes and offices of approximately our 100 members were destroyed.
- Provincial branch offices of our chamber in three cities were destroyed completely.